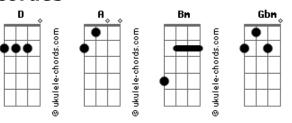

## **Pseudo Echo - Living a Dream**

```
Intro: D A Bm D Bm A
Walking in a strange light
Looking at the walls
The walls are getting higher
And I think they're gonna fall
They're gonna fall down over me
Crush me til I scream
Now I'm only hoping
That I'm living in a dream
          Bm A D
It's just a dream
            Bm
It's just a dream
Fear lies over me
I feel it all around
Something's looking at me
And I think it's got a crown
It's not a king or a queen
But something in between
Now I'm only hoping
That I'm living in a dream
          Bm
It's just a dream
It's just a dream
     D
It's strange how things
Seem to be different
When you're living in a dream
```

## **Acordes**