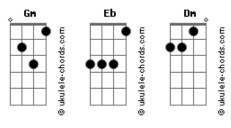

## **ProXdam - Winding Paths of Love**

```
tom:
                              [Intro] Eb Dm Gm
[Primeira Parte]
On love's thorny path, we sway
    Dm Gm
On love's thorny path, we play
    Dm Gm
This tender dance of love
     Dm
Eb
          Gm
This tender dance of love
Eb
     Dm
             Gm
And it was clear
    Dm
Eb
And it was clear
Eb Dm Gm
You were the one destined to depart
   Dm
When fate led you astray
Eb Dm Gm
When fate led you astray
```