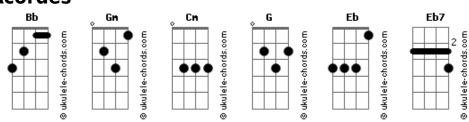

## **Procol Harum - Christmas Camel**

```
Some Santa Claus-like face of note
Intro: (descending piano glissando)
                                                                   Entreats my ears to set afloat
                                                                   My feeble, sick, and weary brain
       piano arr. for guitar {2x: band enters 2nd time}:
                                                                   And I am overcome with shame
                                                                   And hide inside my overcoat
                                                                   And hurriedly begin to quote
                                                                   And some Arabian sheik most grand
                                                                   Impersonates a hot dog stand
                                                            Instrumental break:
Verse 2:
                                                                    (quitar solo over verse chords)
            G
                     Fb
       My Amazon six-triggered bride
                                                            Verse 3:
       (Bb )
       Now searching for a place to hide
                                                                   Red Cross ambulance outside
                    G
                             Eb Bb
                                                                   Could only mean that I must hide
                                                                    'Til dusk and finally the night
       Still sees truth quite easily
       (Bb )
                                                                   When I will make a hasty flight
       Shrouds all else in mystery
                                                                   Across the sea and far away
           Cm Eb7
                                                                   To where the weary exiles stay
                         Gm
       While madmen
                      in top hats and tails
                                                                   And some Arabian oil well
                     Eb7 Gm
                                                                   Impersonates a padded cell
          Impale themselves on six inch nails
           Bb Gm Cm Gm
                                                            Coda:
                         also-ran
       And some Arabian
                                                                        Bb
                                                                            Gm
                                                                                      Cm
             Gm
                          Cm
                                                                                         Gm
          Impersonates a watering can
                                                                   And some Arabian
                                                                                      oil well
                                                                            Gm
                                                                                      Cm
       {repeat intro w/full band after each verse}
                                                                      Impersonates a
                                                                                      padded cell
Verse 2:
                                                                   {repeat intro; end cold on last Gm of 2nd repeat}
```