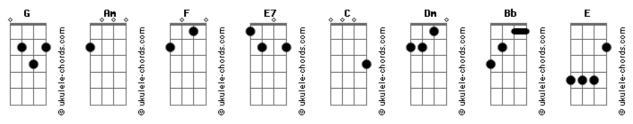

## **Princess Chelsea - I Miss My Man**

```
[Quarta Parte]
Intro: Am G F G
                                                                   Oh, I love you, don't worry, dear. We can be together in my
[Primeira Parte]
                                                                   Oh, I miss you, desperately. Just go to sleep and I will find
My darling, look how much I miss you, I can't breathe when
we're apart
                                                                   [Ponte]
And I just want to lay in bed beside you with my head against Am
your heart
                                                                   My darling, look how much I miss you, I can't breathe when
They all say to feel this way is weak, and out of style
                                                                   we're apart
                 Am
Well I think they are pretty lame
                                                                   And I just want to lay in bed beside you with my head against
[Refrão]
                                                                   your heart
                                                                   Am
In the darkness you can have a dream of lights I took to sleep
                                                                                    G
                                                                   Scared of the tainted life, oh your sweet visions are all I
          I love my man
[Refrão]
                                                                       C \quad G \quad Dm \quad Bb \quad Am \quad C \quad G
                                                                   And I, I miss my man
C G Dm Bb Am G F
[Terceira Parte]
                                                                   And I,
                                                                             I want my man
I don't need another man to tell me what to do
                                                                   C G Dm Bb
                                                                                    Am C G
            Am
                                                                   I, I, I, I, miss my man
C G Dm Bb Am G F
And I, I, I, I, want my man
C G Dm Bb Am C G
 But should I feel so ashamed that all I want is you
                                                                                            G F E Dm
[Refrão]
                                                                   C G Dm Bb Am C G
I, I, I, I, miss my man
C G Dm Bb Am G F E Dm
And I, I, I, I, want my man
C G Dm Bb Am C G
And I, I miss my man
   C G Dm Bb Am G F E Dm
          I want my man
```