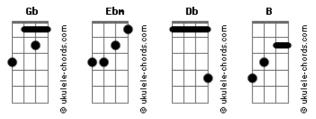

## **Prince - The Most Beautifulest Girl**

| Tom: <mark>Gb</mark>                                                           |            | (oh oh) Coro           |                         |                 |
|--------------------------------------------------------------------------------|------------|------------------------|-------------------------|-----------------|
| Intro: <mark>Gb Ebm Db</mark>                                                  |            |                        |                         |                 |
|                                                                                |            | Gb                     | В                       | Ebm B           |
| Gb B                                                                           | Gb B       | How can I get through  | days when I can't get t | hrough hours    |
| Could u be the most beautiful girl in                                          | Gb         | B Eb                   | m B                     |                 |
| Gb B                                                                           | Gb Ebm Db  | I can try but when I d | o I see u and I'm devou | red (Oh yes)    |
| It's plain 2 see U're the reason that                                          | Gb         | В                      | Ebm                     |                 |
|                                                                                |            | В                      |                         |                 |
| Gb B                                                                           | Ebm B      | Who'd allow, (who'd al | low) a face two be as s | oft as a flower |
| When the day turns into the last day o                                         | (oh)       |                        |                         |                 |
| Gb B                                                                           | Ebm B      | Gb                     | В                       | Gb Ebm          |
| I can say, I hope that you are in these arms of mine (oh yeah) <mark>Db</mark> |            |                        |                         |                 |
| Gb B                                                                           | Ebm B      | I could bow and feel p | roud in the light of th | is power Oh oh  |
| When the night falls before that day I                                         | yeah oh oh |                        |                         |                 |
| Gb B                                                                           | Gb         |                        |                         |                 |
| Ebm Db                                                                         |            | (Coro) hasta el final  |                         |                 |
| I will cry tears of joy cause after u all one can do is die                    |            |                        |                         |                 |

## Acordes