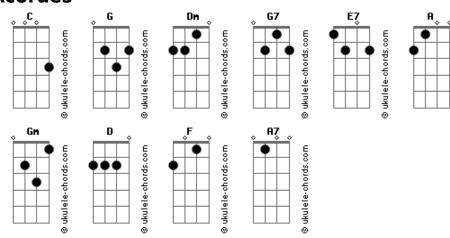

## **Prince - Most Beautiful Girl In The World**

```
Tom: C
  G
                Dm
                          G7
Hey, did you happen to see the most beautiful girl in the
And if you did, was she crying, crying?
                      G7
Hey, if you happen to see the most beautiful girl that walked
out on me
Tell her, "I'm sorry"
Tell her, "I need my baby"
Oh.... Won't you tell her that I love her
I woke up this morning and realized what I had done
I stood alone in the cold gray dawn
I knew I'd lost my morning sun
I lost my head and I said some things
Now come the heartaches that morning brings
I know I'm wrong and I couldn't see
```

```
I let my world slip away from me
             Dm
                       G7
Hey, did you happen to see the most beautiful girl in the
E7
And if you did, was she crying, crying?
                                                        Cm
           Dm
                      G7
Hey, if you happen to see the most beautiful girl that walked
out on me
Tell her, "I'm sorry"
Tell her, "I need my baby"
Oh.... Won't you tell her that I love her
Did you happen to see the most beautiful girl that walked out
on me
               D
Tell her, "I'm sorry"
Tell her, "I need my baby"
Oh.... Won't you tell her that I love her
```

## **Acordes**