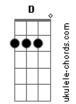

## Prince - Life Can Be So Nice

Tom: C Intro: x2

## F

This morning there was joy In my heart 'cause I know that I loved u so Scrambled eggs, are so boring 4 u're all, all that I want 2 know Kisses never lie When delivered with milk from your lips Morning glories never cry My love for u, baby, drips

Eb7 Life can be so nice. G

## Acordes C



Gb



Ε ukulele-chords.com



A wonderful world, sweet paradise

Gb Life can be so nice. So nice

Е No one plays the clarinet the

C I come a thousand different ways

Kiss me once, kiss me twice.

D

С Before I even start

ukulele-chords.com

Way u play my heart

G

F

Eb

Db

В

ത

Gb

U're so nice

REPEAT INTRO

Eb7



Db ukulele-chords.com