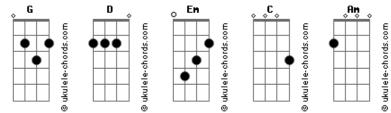

## Prince - I love U but I don't trust U anymore

| C G Am D G D   G D Em U tricked me but U will not anymore No, no   U could tell from the moment U looked in my eyes U D D D D                                                                                                                                                                                                                                                                                                                                                                                                                                                                                                                                                                                                                                                                                          |                                            |                            |                                                            |
|------------------------------------------------------------------------------------------------------------------------------------------------------------------------------------------------------------------------------------------------------------------------------------------------------------------------------------------------------------------------------------------------------------------------------------------------------------------------------------------------------------------------------------------------------------------------------------------------------------------------------------------------------------------------------------------------------------------------------------------------------------------------------------------------------------------------|--------------------------------------------|----------------------------|------------------------------------------------------------|
| G   D   Em   C   G   Am   D   G   D   Em   C     I could tell from the moment U walked in the room   Am   I know U trust me, but U don't love me anymore     C   G   Am   I know U trust me, but U don't love me anymore     That it wasn't your dress U had on that wasn't your   I know U trust me, but U don't love me anymore     perfume   G   D   Em     G   D   Em   G   D     And what happened 2 the ring that I gave U?   What am I 2   I remember meeting U here in the good ol' days     C   G   Am   D   G   D   Em     C   G   Am   D   G   D   Em     I love U, but I just don't trust U anymore   Maybe if I would have   Then U would not treat me this way     G   D   Em   U tricked me   but U will not anymore   No, no     U could tell from the moment U looked in my eyes   G   Am   D   G   D | Tom: G                                     |                            | I've always given U the best in life Even in the wrong, it |
| I could tell from the moment U walked in the room<br>C G Am<br>That it wasn't your dress U had on that wasn't your<br>perfume<br>G D Em<br>And what happened 2 the ring that I gave U? What am I 2<br>assume?<br>C G Am<br>I love U, but I just don't trust U anymore<br>G D Em<br>I love U, but I just don't trust U anymore<br>G D Em<br>U could tell from the moment U looked in my eyes                                                                                                                                                                                                                                                                                                                                                                                                                            |                                            |                            | was right                                                  |
| C   G   Am   I know U trust me, but U don't love me anymore     That it wasn't your dress U had on that wasn't your   I know U trust me, but U don't love me anymore     no   D   Em     G   D   Em     And what happened 2 the ring that I gave U?   What am I 2     assume?   G   D     C   G   Am     C   G   Am     I love U, but I just don't trust U anymore   Maybe if I would have   Then U would not treat me this way     G   D   Em     G   D   Em     U could tell from the moment U looked in my eyes   U tricked me   but U will not anymore                                                                                                                                                                                                                                                             | G D                                        | Em                         | C G Am D G D Em C                                          |
| That it wasn't your dress U had on that wasn't your perfume   no     G   D   Em   G   D   Em     And what happened 2 the ring that I gave U?   What am I 2   I remember meeting U here in the good ol'days     assume?   G   Am   D   G   D   Em     C   G   Am   D   G   D   Em     I love U, but I just don't trust U anymore   G   D   Em     G   D   Em   U tricked me   but U will not anymore   No, no     G   D   Em   U tricked me   but U will not anymore   No, no                                                                                                                                                                                                                                                                                                                                           | I could tell from the moment               | U walked in the room       | Am                                                         |
| perfume   G   D   Em   G   D   Em     And what happened 2 the ring that I gave U?   What am I 2   I remember meeting U here in the good ol' days     assume?   G   Am   D   G   D   Em     C   G   Am   D   G   D   Em     I love U,   but I just don't trust U anymore   G   D   Em     G   D   Em   U tricked me   but U will not anymore   No, no     G   D   Em   U tricked me   but U will not anymore   No, no                                                                                                                                                                                                                                                                                                                                                                                                   | C G                                        | Am                         | I know U trust me, but U don't love me anymore             |
| GDEmGDEmAnd what happened 2 the ring that I gave U?What am I 2I remember meeting U here in the good ol' days<br>GI remember meeting U here in the good ol' days<br>Cassume?GAmDGDEmCGAmDGDEmI love U,but I just don't trust U anymoreMaybe if I would have<br>CThen U would not treat me this way<br>CEmGDEmU tricked mebut U will not anymoreNo, no                                                                                                                                                                                                                                                                                                                                                                                                                                                                   | That it wasn't your dress                  | U had on that wasn't your  | no                                                         |
| And what happened 2 the ring that I gave U?   What am I 2   I remember meeting U here in the good ol' days     assume?   G   Am   D   G   D   Em     I love U,   but I just don't trust U anymore   Maybe if I would have   Then U would not treat me this way     G   D   Em   U tricked me   but U will not anymore   No, no                                                                                                                                                                                                                                                                                                                                                                                                                                                                                         | perfume                                    | -                          |                                                            |
| assume?   C   G   Am     C   G   Am   D   G   D   Em     I love U,   but I just don't trust U anymore   Maybe if I would have   Then U would not treat me this way     G   D   Em   U tricked me   but U will not anymore   No, no                                                                                                                                                                                                                                                                                                                                                                                                                                                                                                                                                                                     | G D                                        | Em                         | G D Em                                                     |
| C G   Am   D G D Em   C G   I would never pick the flower of my favourite protégé     Am   G   D   Em     I love U, but I just don't trust U anymore   Maybe if I would have   Then U would not treat me this way     G   D   Em   C G   Am   D G D Em     G   D   Em   U tricked me   but U will not anymore   No, no                                                                                                                                                                                                                                                                                                                                                                                                                                                                                                 | And what happened 2 the ring               | that I gave U? What am I 2 | I remember meeting U here in the good ol' days             |
| Am   G   D   Em     I love U, but I just don't trust U anymore   Maybe if I would have   Then U would not treat me this way     G   D   Em   C   G   Am   D   G   D   Em     G   D   Em   U tricked me   but U will not anymore   No, no                                                                                                                                                                                                                                                                                                                                                                                                                                                                                                                                                                               | assume?                                    | -                          | C G Am                                                     |
| I love U, but I just don't trust U anymore   Maybe if I would have   Then U would not treat me this way     C   G   Am   D   G   Em     G   D   Em   U tricked me   but U will not anymore   No, no     U could tell from the moment U looked in my eyes   D   Em   U tricked me   D   C   No, no                                                                                                                                                                                                                                                                                                                                                                                                                                                                                                                      | C G                                        | Am D G D Em C G            | I would never pick the flower of my favourite protégé      |
| C G Am D G D   G D Em U tricked me but U will not anymore No, no   U could tell from the moment U looked in my eyes                                                                                                                                                                                                                                                                                                                                                                                                                                                                                                                                                                                                                                                                                                    | Am                                         |                            | G D Em                                                     |
| C G Am D G D   G D Em U tricked me but U will not anymore No, no   U could tell from the moment U looked in my eyes                                                                                                                                                                                                                                                                                                                                                                                                                                                                                                                                                                                                                                                                                                    | I love U, but I just don't trust U anymore |                            | Maybe if I would have Then U would not treat me this wa    |
| U could tell from the moment U looked in my eyes                                                                                                                                                                                                                                                                                                                                                                                                                                                                                                                                                                                                                                                                                                                                                                       |                                            |                            |                                                            |
|                                                                                                                                                                                                                                                                                                                                                                                                                                                                                                                                                                                                                                                                                                                                                                                                                        | G D                                        | Em                         | U tricked me but U will not anymore No, no                 |
| C G Am C G Am D G                                                                                                                                                                                                                                                                                                                                                                                                                                                                                                                                                                                                                                                                                                                                                                                                      | U could tell from the moment               | U looked in my eyes        |                                                            |
|                                                                                                                                                                                                                                                                                                                                                                                                                                                                                                                                                                                                                                                                                                                                                                                                                        | C G                                        | Am                         | CG Am DG                                                   |
| That I could see right through U U must apologise I love U , but I don't trust U anymore                                                                                                                                                                                                                                                                                                                                                                                                                                                                                                                                                                                                                                                                                                                               | That I could see right thro                | ough U U must apologise    | I love U , but I don't trust U anymore                     |
| G D Em                                                                                                                                                                                                                                                                                                                                                                                                                                                                                                                                                                                                                                                                                                                                                                                                                 | G D                                        | Em                         |                                                            |