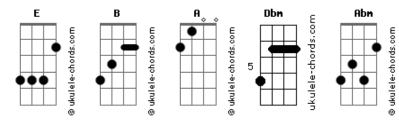

## **Prince - Dirty Mind**

```
Intro: E B A B x2
VERSES 1-3:
             В
When you were mine
I gave you all of my money
         В
Time after time
U done me wrong
It was just like a dream
U let all my friends come over and meet
U were so strange
U didn't have the decency to change the sheets
            В
Oh girl when you were mine
I used to let U wear all my clothes
U were so fine (so fine)
Maybe that's the reason that it hurt me so
PRE-CHORUS:
A2 B
I know (I know)
                                Α2
That ur going with another guy
I don't care (don't care)
                                      A2
'Cuz I love you baby, that's no lie
```

```
I love you more than I did when you were mine
CHORUS: E B A B x 2
VERSES 4-5
PRE-CHORUS
BRIDGE: Dbm Abm A A Dbm Abm
VERSE 6
PRE-CHORUS
Fade out with verse/chorus progression (E B A B ).
ADDITIONAL LYRICS:
Verses 4-5
When you were mine
You were kinda, sorta my best friend
So I was blind (so blind)
I let you fool around
I never cared (didn't care)
I never was the kind to make a fuss
When he was there
Sleeping in between the two of us
Verse 6
When you were mine
You were all I ever wanted to do
I spend my time
Following him whenever he's with you
```