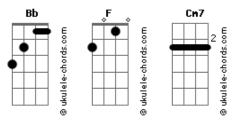

## **Prince - Blue Light**

```
[Riff]
Oh well, here we are again
Lookin' 4 something 2 get us in the mood
I tell each and every one of my friends
That the love we make is really pretty rude
But they don't believe me
cuz it's written all over my face
               Cm7
Like Evian and the deep blue sea
U and me got different taste
U like it in the dark but I like a
[Refrão]
Blue light
Can u turn on a Blue light
Then cuddle up 2 me So tight
  Bb
Just u and me all night allright
U say u wish I was shy
                                 Bb
I always take a simple thing and push it way too far
But baby, that's the problem with u and I
U say not in public but I say in the car
```

tom:



## **Acordes**