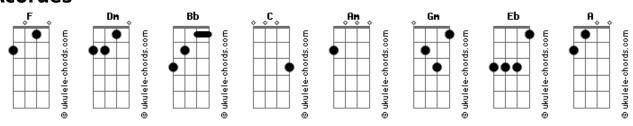

## **Prince - Be My Mirror**

```
Tom: F
  tom : F
             Dm
Be my mirror, be like me
Easier than ABC
Everything I hope 2 be
U can be that and more U see
                    Dm Bb
If my hand goes 2 the left, yours goes 2 the right
                      Dm
                             Bb
U see how much U're just like me when we play this game

Bb Am Gm C

If U play correct my dear, we will be the same
Be my mirror, be like me
Bb C
Easier than ABC
            Dm
Everything I hope 2 be
```

```
Bb C U can be that and more U see

F Dm Bb C 2x

Eb F Ever since good fortune brought U into this world Dm C Bb A I knew that U were a special, a special little girl Dm Dm When the rest of us get stuck C F because of things we do not know Bb Am Gm C

My special little girl is already , look hundred paces down the road F Dm Bb C Be my mirror, be like me Easier than ABC F Dm Bb C Everything I hope 2 be I can be that and more U see F Dm Bb C I can be that and more U see
```

## **Acordes**