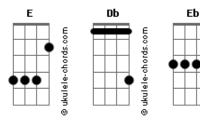

## **Prince - Bambi**

Tom: E

From: (Michael Terpstra)

Some easy chords that become very addictive with a lot of distortion.  $% \left( 1\right) =\left( 1\right) \left( 1$ 

ukulele-chords.com

Intro: horus

Db Eb E e

Db...Eb.E...e

Verse

Gb e

The First Solo