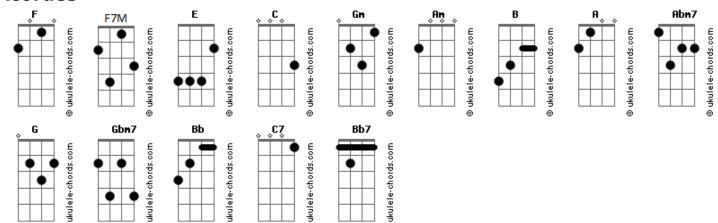

# Prince - Around The World In a Day

Tom: E Intro:

VERSE

Open your heart, open your mind

A train is leaving all day

A wonderful trip through our time

And laughter is all U pay

CHORUS Gm Around the world in a day

#### VERSE 2 C

F

Loneliness already knows U

There ain't no reason 2 stay

Come here and take my hand, I'll show U

I think I know a better way, y'all

## Acordes

F

Doo La La Doo La La La La B E Ooo Sha Sha

> A La La La La Sha Ba Loo Sha Ba Loo Sha Bo Tee Abm7 G Loo La Sha Ba Tee Gbm7 F Lo Lo Sha Ba Tee La La La La La

Am

### VERS<mark>E</mark> 3

REPEAT CHORUS

Am E

BRIDGE

F.

F7M The little 1 will escort U Bb C7 2 places within your mind F7M The former is red, white, and blue Bb7 C7 The latter is purple, come on and climb