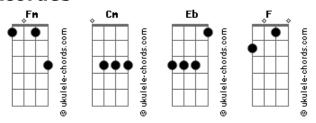

## PRETTYMUCH - Would You Mind

```
tom:
If I pulled you closer, would you mind?
Would you mind? Would you mind?
Say you don't catch feelings, you say you ain't the love type
I'ma have to work, then, the whole night
Nothing like your ex, no, this ain't what you used to
Just give me that chance, girl, won't lose you
And I know you've been hurt before
But I'll make it better for va
I'll make it better for ya, for ya (ow!)
And you heard it all before
But I got a question for ya, I got a question
If I pulled you closer, would you mind?
         Fh
Would you mind? Would you mind?
If my hands get lower when we grind
       Eb
When we grind, would you mind?
If I pulled you closer, would you
Let's not waste a moment, ain't no need to be shy
I got room for your friends if your friends want a ride
Tell them not to stress, though, I'll treat you so special
Just give me that chance, girl, and I won't let go
```