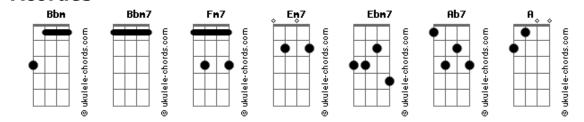

## Preta Profana - Take Care

Would you make a cup of tea tom: For me, my baby? Bbm Intro: Bbm7 Fm7 Em7 Ehm7 Ebm7 Ab7 A Would you make a cup of coffee Bbm7 Fm7 For me, my darling? I've been away Ab7 Em7 Ebm7 For so long, so long Through the nights away So long, long, long Ab7 Will you make me stay? Bbm7 Bbm7 Will you take care 'bout me? Will you make me stay, my darling? Fm7 Em7 Will you take care 'bout me? I've been away for days Ebm7 Fm7 Will you take care 'bout me? Fm7 Will you let me come in, my baby? Ab7 Ebm7 About me? about me? I've been away for days (Will you take care 'bout me?) Ab7 I've been counting the hours Bbm7 But this time i hope that I've been lately You make me stav I've been away, i've been alone Fm7 I've been away, i've been so alone Bbm7 Fm7 Will you care about me? Em7 For so long Em7 Ebm7 Ebm7 Take care about me? I've been away, i've been alone Ab7 Take care, take care Ab7 I've been for long (You take care about me) I've been so alone my baby (Bbm7 Fm7 Em7) (Ebm7 Ab7 A) Bbm7 My baby, my baby, bae Fm7 Fm7 Bbm7 Em7 Lay down in my chest My baby, my baby, bae Em7 Ebm7 Ebm7 Make me your perfect deal My baby, my baby, bae Ab7 Ab7 Wake up, and see you waking up My baby, my baby, bae ( Bbm7 Fm7 Em7 Ebm7 Ab7 ) Bbm7 Would you make a cup of coffee My baby, my baby, bae For me, my darling? Fm7 Acordes