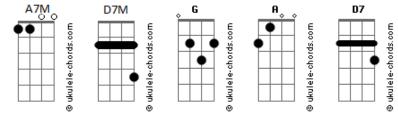

|
| A7M<br>Don't go to bed                      | A<br>Don't stay awake for too long          |
| I'll make a cup of coffee for your head     | A7M Don't go to bed                         |
| D7 It'll get you up and goin' out of bed    | I'll make a cup of coffee for your head     |
| A                                           | D7 It'll get you up and goin' out of bed    |
| Don't stay awake for too long               | Δ                                           |

Don't go to bed

Don't stay awake for too long
A7M
Don't go to bed
D7M
I'll make a cup of coffee for your head
D7
It'll get you up and goin' out of bed

A
Don't stay awake for too long
A7M
Don't go to bed
D7M
I'll make a cup of coffee for your head
D7
It'll get you up and goin' out of bed

## **Acordes**