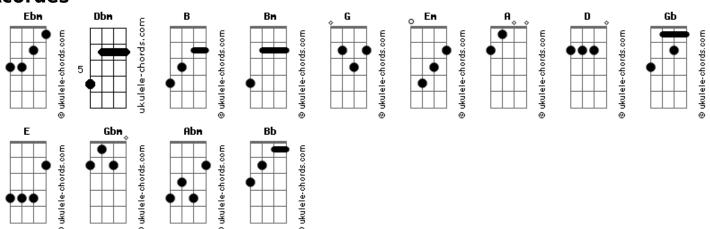

## **Powerwolf - Demons Are a Girl's Best Friend**

```
For there's a truth behind the veil
                           tom:
                                                              They make you part of blackened rites
               Ebm (forma dos acordes no tom de Dbm )
Capostraste na 2º casa
Intro: B Bm G Em
                                                              For take the crave between your thighs
       A Bm D A
       Bm G Em A
Bm D A Gb
                                                              Your empty dawn of evil girl
                                                              Come resurrect into the sky
Beware the night
                                                              And wave all innocence goodbye
                                                                                      Gb
Beware the night before the dawn
                                                              And let desire take command tonight
Beware the dark when light is gone
                                                              Oh oh oh-oh-oh
                Gb
For there's a phantom lust awake
                                                                                          D
                                                              Em
                                                              Demons come at night and they bring the end
They wanna' make you bend and scream
                                               Gb
                                                              Oh oh oh-oh-oh
                                                                           Gbm
They want to take your hand and lead you in the light of venus
                                                              Demons are a girl's best friend
                                                              Rm
                                                              Oh oh oh-oh-oh
Come let them take you for a ride
                                                              Demons come to life and they take command
Forget the lord and cross tonight and let your carnal lust
                                                                        D
                                                              Bm
prevail tonight
                                                              Oh oh oh-oh-oh
                                                                            Gbm
                                                              Demons are a girl's best friend
Oh oh oh-oh-oh
                                                              (G Em A Bm)
                                                              ( D A Gbm )
( Bm G Em A )
Demons come at night and they bring the end
        D
Oh oh oh-oh-oh
                                                              ( Bm D A )
           Gbm
Demons are a girl's best friend
                                                              And when your sleep is haunted in the night
        G
Oh oh oh-oh-oh
                                                              Well don't you dare to seek for carnal light
Demons come to life and they take command
                                                                                    Abm
                                                                                                     Α
          D
                                                              'Cause in the dark the demons come as carnal dynamite
Oh oh oh-oh-oh
            Gbm
                                                              [Refrão]
Demons are a girl's best friend
                                                              Oh oh oh-oh-oh
Beware the fire
                                                              Demons come at night and they bring the end
Beware the fire in their eyes
                                                                      F
                                                              Oh oh oh-oh-oh
                        Em
Beware of former driven lies
                                                                                       Dbm
                                                                           Abm
```

## **Acordes**

Gb

Demons are a girl's best friend