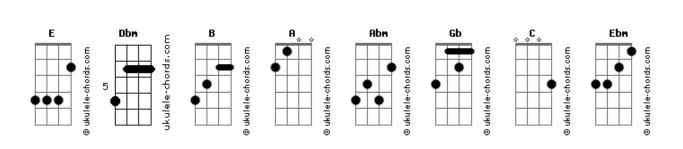

## **Powerwolf - Army Of The Night**

| Tom: E                                                                                                                                                                                            | Suffer the testament Amen                                                                                                                                                 |
|---------------------------------------------------------------------------------------------------------------------------------------------------------------------------------------------------|---------------------------------------------------------------------------------------------------------------------------------------------------------------------------|
| Chorus  Dbm Dbm Dbm Dbm  Stand up for the night and call the fight  E E B B  Blend your mind come right before the light  Dbm Dbm Dbm  Here we come the army of the night  B A Abm  Mater Mari-a! | Come on the other Side B Into the dark we hide Abm Never live for the right B (A) Sacristalum! A We are the force alive                                                   |
| Dbm Live don't sight, by side and bound to break E B                                                                                                                                              | Into the war we ride Abm                                                                                                                                                  |
| Sent to die and fight the Final Day  Dbm  Army of the night we came to slay  B A Abm                                                                                                              | Hallelujah! Chorus Dbm                                                                                                                                                    |
| Mater Mari-a!  Dbm Dbm Dbm Dbm E B                                                                                                                                                                | Stand up for the night and call the fight  E  Blend your mind come right before the light                                                                                 |
| Dbm Dbm Dbm B Abm                                                                                                                                                                                 | Dbm<br>Here we come the army of the night<br>B A Abm                                                                                                                      |
| Verse 1 Dbm Better you pray before the night is falling B Dbm Call on a heavens and Amen Dbm Follow the night as your Messiah calling B Abm Bring out the sacrament Amen                          | Mater Mari-a!  Dbm  Live don't sight, by side and bound to break  E  Sent to die and fight the Final Day  Dbm  Army of the night we came to slay  B  A Abm  Mater Mari-a! |
| Come on the other side                                                                                                                                                                            | Instrumental                                                                                                                                                              |
| Into the dark we hide                                                                                                                                                                             | E E E Gb Gb Gb Gb Abm Abm Abm Gb Gb Gb Gb                                                                                                                                 |
| ADm Never live for the right B (A) Sacristalum! Abm                                                                                                                                               | E E E Gb Gb Gb Gb Abm Abm Abm Abm Gb Gb Gb Gb                                                                                                                             |
| We are the force alive                                                                                                                                                                            | E E E Gb Gb Gb Abm Abm Abm Abm                                                                                                                                            |
| Into the war we ride Abm                                                                                                                                                                          | Abm Abm Abm Abm Abm Abm                                                                                                                                                   |
| Hallelujah!                                                                                                                                                                                       | (organ section)- N.C                                                                                                                                                      |
| Chorus Dbm                                                                                                                                                                                        | Dbm Dbm Dbm B Dbm                                                                                                                                                         |
| Stand up for the night and call the fight B                                                                                                                                                       | EEEEB                                                                                                                                                                     |
| Blend your mind come right before the light  Dbm                                                                                                                                                  | Dbm Dbm B Dbm                                                                                                                                                             |
| Here we come the army of the night  B A Abm                                                                                                                                                       | B Abm                                                                                                                                                                     |
| Mater Mari-a!                                                                                                                                                                                     | Chorus<br>Dbm                                                                                                                                                             |
| Live don't sight, by side and bound to break  E  B                                                                                                                                                | Stand up for the night and call the fight  E  B                                                                                                                           |
| Sent to die and fight the Final Day Dbm                                                                                                                                                           | Blend your mind come right before the light Dbm                                                                                                                           |
| Army of the night we came to slay  B A Abm  Mater Mari-a!                                                                                                                                         | Here we come the army of the night<br>B A Abm<br>Mater Mari-a!                                                                                                            |
| Verse 2<br>Dbm                                                                                                                                                                                    | Dbm Live don't sight, by side and bound to break E B C C C C C C C C C C C C C C C C C C                                                                                  |
| Enemies fallen with their sermons spoken  Dbm  Taken my higher and Amen  Dbm  Call of the mortals with their bible broken                                                                         | Sent to die and fight the Final Day<br>Dbm<br>Army of the night we came to slay<br>B A Abm<br>Mater Mari-a!                                                               |
| B Abm                                                                                                                                                                                             | Dbm E Ebm B Dbm Dbm B C#m                                                                                                                                                 |