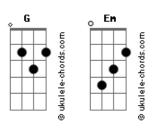

## **Postmodern Jukebox - Lovefool**

```
Reasons will not lead to solutions
              tom:
                                                          G7
              Am
                                                                            C7M
            Δm7
                             Dm7
                                                                I will end up lost in confusion
     Dear, I fear we're facing a problem
                                                                              Dm7
                 C7M
                                                                I don't care if you really care
     You love me no longer, I know and
                                                                 E7
                                                                                 Am
                                                                As long as you don't go away_
F7M
                 Dm
     Maybe there is nothing that I can do
                                                          [Pré-Refrão]
              Am
     To make you do
                                                              Eb
                                                                       Е
                                                          So I cry, and I pray, and I beg
                Dm7
     Mama tells me I shouldn't bother
                        C7M
     That I ought just to stick to another man
             Dm7
                                                                          D
                                                          Gbm
A man who surely deserves me
                                                          Love me, love me, say that you love me \,
                     Am Db
                                                                        Db7
     But I think you do
                                                          Fool me, fool me, go on and fool me
                                                                           D
[Pré-Refrão]
                                                          Love me, love me, pretend that you love me
                                                          Dbm7
                                                                           Db7
Dm Eb
                       Db7
                                                          Leave me, leave me, say that you need me__
So I cry, and I beg, and I pray
                                                           D E A7M Db7
                                                          So I cry and I beg for you to
                                                                          D
[Refrão]
                                                          Love me, love me, say that you love me
               B7
                                                                           Db7
                                                          Leave me, leave me, say that you need me
Love me, love me, say that you love me
                                                          D Dm E7
Dbm7 Db7
Fool me, fool me, go on and fool me
                                                          I don't care about anything but you
                 B7
Love me, love me, pretend that you love me
                                                          [Interlúdio] ( Am ) Dm G Em
                Db7
                                                                      Am Dm G Em
Leave me, leave me, say that you need me__
                                                                      Gbm Bm7 E Db7
                                                                      Gbm Bm7 E Db7
Gbm Bm7 E A7M Db7
 So I cry and I beg for you to
                                                          [Final]
Love me, love me, say that you love me
Dbm7 Db7
Leave me, leave me, say that you need me \,
                                                               Love me, love me, say that you love me
D Dm E7
                                                                                 Db7
I don't care about anything but you
                                                               Leave me, leave me, say that you need me
[Segunda Parte]
                                                               Love me, love me, pretend that you love me
                                                                             Db7
                                                               Fool me, fool me, go on and fool me \,
                  Dm7
     Lately, I have desperately pondered
                                                                           D
                   C7M
                                                               Love me, love me, pretend that you love me \,
                                                                A7M Db7
     Spent my nights awake and I wonder
                                                                                  Gbm
F7M
                                                               Just say it, say that you love me
                     Dm7
     What I could have done in another way
                                                                      Dbm7 Db7
               Am7 (E7)
                                                               Oh, go on and fool me, go on and
     To make you stay
                                                                     Dm
                                                                               E7
                                                               I don't care about anything but you__
```