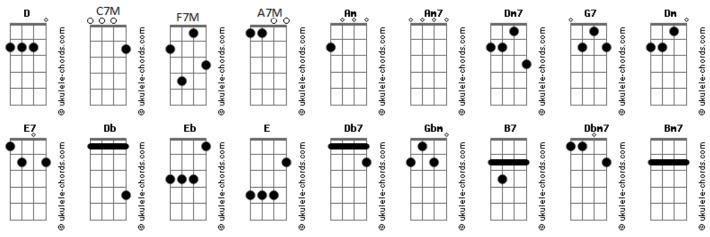

## **Postmodern Jukebox - Lovefool**

```
Reasons will not lead to solutions
              tom:
                                                          G7
              Am
                                                                            C7M
            Δm7
                             Dm7
                                                                I will end up lost in confusion
     Dear, I fear we're facing a problem
                                                                              Dm7
                 C7M
                                                                I don't care if you really care
     You love me no longer, I know and
                                                                 E7
                                                                                 Am
                                                                As long as you don't go away_
F7M
                 Dm
     Maybe there is nothing that I can do
                                                          [Pré-Refrão]
              Am
     To make you do
                                                              Eb
                                                                       Е
                                                          So I cry, and I pray, and I beg
                Dm7
     Mama tells me I shouldn't bother
                        C7M
     That I ought just to stick to another man
             Dm7
                                                                          D
                                                          Gbm
A man who surely deserves me
                                                          Love me, love me, say that you love me \,
                     Am Db
                                                                        Db7
     But I think you do
                                                          Fool me, fool me, go on and fool me
                                                                           D
[Pré-Refrão]
                                                          Love me, love me, pretend that you love me
                                                          Dbm7
                                                                           Db7
Dm Eb
                       Db7
                                                          Leave me, leave me, say that you need me__
So I cry, and I beg, and I pray
                                                           D E A7M Db7
                                                          So I cry and I beg for you to
                                                                          D
[Refrão]
                                                          Love me, love me, say that you love me
               B7
                                                                           Db7
                                                          Leave me, leave me, say that you need me
Love me, love me, say that you love me
                                                          D Dm E7
Dbm7 Db7
Fool me, fool me, go on and fool me
                                                          I don't care about anything but you
                 B7
Love me, love me, pretend that you love me
                                                          [Interlúdio] ( Am ) Dm G Em
                Db7
                                                                      Am Dm G Em
Leave me, leave me, say that you need me__
                                                                      Gbm Bm7 E Db7
                                                                      Gbm Bm7 E Db7
Gbm Bm7 E A7M Db7
 So I cry and I beg for you to
                                                          [Final]
Love me, love me, say that you love me
Dbm7 Db7
Leave me, leave me, say that you need me \,
                                                               Love me, love me, say that you love me
D Dm E7
                                                                                 Db7
I don't care about anything but you
                                                               Leave me, leave me, say that you need me
[Segunda Parte]
                                                               Love me, love me, pretend that you love me
                                                                             Db7
                                                               Fool me, fool me, go on and fool me \,
                  Dm7
     Lately, I have desperately pondered
                                                                           D
                   C7M
                                                               Love me, love me, pretend that you love me \,
                                                                A7M Db7
     Spent my nights awake and I wonder
                                                                                  Gbm
F7M
                                                               Just say it, say that you love me
                     Dm7
     What I could have done in another way
                                                                      Dbm7 Db7
               Am7 (E7)
                                                               Oh, go on and fool me, go on and
     To make you stay
                                                                     Dm
                                                                               E7
                                                               I don't care about anything but you__
```