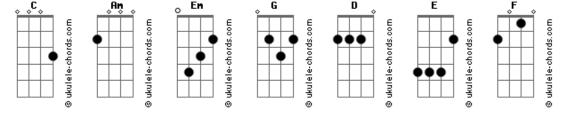

Tom: C

## **Portugal The Man - Plastic Soldiers**

```
And yesterday tread on water
  Am
Everything cares weight
                                                             Am Em G
                                                                            D
                                                             I hate to be so shallow
Everything is the same
                                                             I want to get deeper in, swim deeper in
              Am
                                                             But I can't find the water
Within us all together
                                                             I cant seem to find my way
Everyone cares weight
                                                             Could it be we got lost in the summer
Everyone is the same
                                                             I know you know that its over
And we are all together
                                                             And yesterday, treading water
      Em
Am Em G D
I can't keep my head up
                                                             Could it be we got lost in the summer
Am Em
I'd like to step on my friends
                                                             I know you know that its over
Step on my friends
   Em G
                                                             But yesterday treading water
But I can't keep my head up
                                                             C
Treading water
I can't see to keep my head
     Em G
                                                             You can drift along you've got the time
                                                             The rest of us will live and die
Could it be we got lost in the summer
                                                             Like plastic soldiers
I know you know that its over
                                                             We're only growing older?
And yesterday, treading water
                                                             \mathsf{Am}
```

## **Acordes**