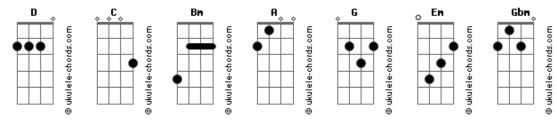

## Pokémon - This Side of Paradise (Encerramento 7° Filme)

```
paradise!
Intro: C 4x(D Bm A G )
                                                               A G D Bm A G
There's a place I know,
It's always jumping
I'm thinking we should go and leave our worries!
You got a friend in need,
And I'll tell you something
This time could be extrodinary!
                                                                              D
When shadows fall you're feeling small,
It looks like walls are closing in
Don't be afraid the dark will fade,
      Em
                  Α
Just take my hand and look again!
This side of paradise, is where I want to be
                        Bm
             D
This side of paradise, for you and me
This side of paradise, what you get is what you see
                                                               paradise!
                                                               9x (A G D Bm )
And I never thought I'd see a place as nice, this side of
```

## We're gonna take a ride! We're gonna catch that train When you're at my side the world has hope! As we pass on by, we all look the same The clouds are high, the world is open! Forget about the pain and doubt! Your happiness is overdue I've been dreaming of, dream, the skies above Dancing through the stars with you, oh take me to! D Bm This side of paradise, is where I want to be D Bm This side of paradise, for you and me D Bm This side of paradise, what you get is what you see And I never thought I'd see a place as nice, this side of A G D G D

## **Acordes**