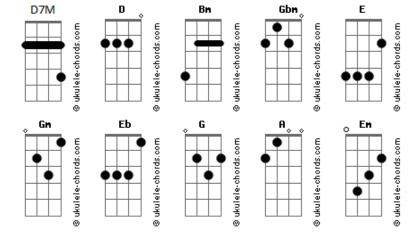

## **Pluralone - A War Within**

```
tom:
Intro: D7M Bm Gbm E
       D7M Bm Gbm E
       D7M Bm Gbm E
       D7M Bm Gbm E D7M
[Primeira Parte]
End the war within Am C D
I know I tend to quell dissent
Am C F Why is listening so hard
D#7M Gm Am
My heart Berlin
Walled though it
( D7M Bm Gbm E )
      С
Charlie Chekpointing
Am C
Tensions heightened
  D
Misinterpretations
Bb C F
A reckoning
Eb G Gm
A war where all life?s gonna end
[Refrão]
           Gbm
Don?t make mistakes I did
D Bm A
It was all founded on a lie
D Bm Gbm
A war within
A G
Tensions high
Grip is tigh
D
Don?t make the mistake I did
D Bm Gbm
Light flickering
```