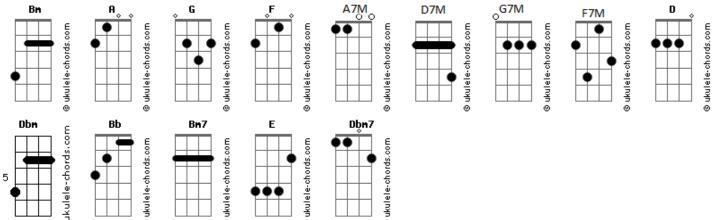

## Planked Band - You Make Your Own Choice

```
The time is now
                            tom:
                                                               Just hold into my hands
                                                                          Bm
           A7M
                          D
                                                               And let us feel the taste of love
Looking at the sky
                                                               ( D7M Dbm7 D G7M )
( G D7M Dbm7 D )
Floating in the air
                                                               ( G7M G F7M F )
Dreaming as a child
Hiding somewhere
                                                               I always look at you
      D7M Bm7
                                                                              A7M
Searching for someone
                                                               U never notest me
              A7M E
That you wont fine
                                                               So afraid to talk
                      nowhere
                                                                                     Dbm
                                                               But im happy when you smile
You know who you are
                                                                    D7M Bm7
                                                               Dreaming that one day
Or maybe you dont
                                                                             A7M E A7M
                                                               That we will be more than friends
Some days you are sad
                                                               A7M
And some days you are not
                                                               In my study guide
Bb D7M Bm7
But you know for sure
                                                               Your picture was right there
                      D7M
              A7M E
You make your own
                      choice
                                                               So you look at me
                                                                        Dbm
                                                               And look away
( E Bm A )
                                                               Bh
                                                                    F
А7М
                                                               Dreaming that one day
You know who you are
                                                                              A7M E
                                                                                       A7M
                                                               That we will be more than friends
Or maybe you dont
                                                               [Solo] D7M Dbm7 D A7M
A F7M F F7M F
Some days you are sad
And some days you are not
Bb D7M Bm7
                                                               You know who you are
But you know for sure
                                                                            A7M
              A7M E D7M
                                                              Or maybe you dont
You make your own
                                                               Some days you are sad
( E Bm A )
                                                               And some days you are not
D7M
                                                               Bb D7M Bm7
How in the world
                                                               But you know for sure
                                                                             A7M E D7M
You can believe in me
                                                               You make your own
                                                                                     choice
            Bm
If you dont believe even in youself
                                                               [Final] Dbm7 Bm7 E A7M
Acordes
```