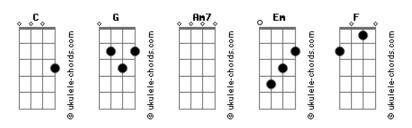

## Plain White T's - That Girl

```
Tom: C
  C
Doo doo doo
Am7 Em
Ba ba ba
Oh oh oh
La la la
Yeahhh
(Verse):
I met a girl and it was easy to see
That she was fallin' hard for me
That girl, she wanted me to know
By the time the night was ready to end
She grabbed a hold of both my hands
That girl, she wouldn't let me go
Pre-Chorus
And now I'm singin'
(Chorus):
Do do do you wanna be on top
           Em
Or on the bah bah bottom don't make me stop
       G
Cuz I know oh oh I'm in la la love with you girl
I can't stop singin'
Do do do you wanna spend the night
          Em
And wake uh uh up under the morning light
Because I know oh oh I'm in la la love with you girl
I really thought that she was takin' it slow
And she asked me to take her home
That girl, kept givin' me the eye
I said goodnight, we traded numbers and stares
But she said "You're not goin' anywhere!"
That girl, she made me come inside
(Pre-Chorus):
And now I'm singin'
(Chorus):
Do do do you wanna be on top
                                                               La la love with you girl, yeahh
```

```
Or on the bah bah bottom don't make me stop
      G
Cuz I know oh oh I'm in la la love with you girl
I can't stop singin'
Do do do you wanna spend the night
            Em
And wake uh uh up under the morning light
Because I know oh oh I'm in la la love with you girl
La la love with you girl
La la love with you girl, yeahh
(Bridge):
C G Am7
F G C
Pre-Chorus
And now I'm singin'
Everybody's singin'
(Chorus 2):
       (G)
Do do do
Am7 (Em )
Ba ba ba
Oh oh oh
La la la
Yeahhh
(One more time, come on!)
       (G)
Do do do (do do do)
Am7 (Em )
Ba ba ba (ba ba ba)
Oh oh oh
Yeahhh
(Can't stop singin')
Chorus
Do do do you wanna be on top
            Em
Or on the bah bah bottom don't make me stop
       G
Cuz I know oh oh I'm in la la love with you girl
Everybody sing now
Do do do you wanna spend the night
Am7
           Em
And wake uh uh up under the morning light
Because I know oh oh I'm in la la love with you girl
La la love with you girl
```

## Acordes