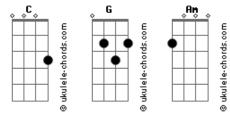

## Plain White T's - Rainy Day

Tom: C Intro: C G Am (2x)

```
G
                        Am
C Oh, it's another rainy day G
Another excuse for me to hide away
                   G
Fog on the window, I write your name
               G Am
Oh, it's another rainy day
Outside a cloud is forming
                                С
                                             Am
In my heart the rain is pouring down endlessly
                                                G Am
            С
                        Am
The sky is gray just like me, just like me
                 G
                       Am
Oh, it's another rainy day
                                G
                                     Am
The sun isn't out to scare the dark away
                     G
                          Am
Step outside to try to wash you away
C G Am
Oh, it's another rainy day
Outside a cloud is forming
                                С
In my heart the rain is pouring down endlessly
                        Am
The sky is gray just like me
```