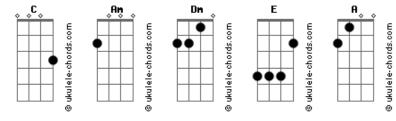

## Plain White T's - Killer

```
Tom: C

Am

If I was a pirate sailing the seas

Dm

Would you come and pillage the village with me?

E

We'll bury the treasure and go down down together

Am

If I was a pirate

Am

If I was an outlaw robbin' the bank

Dm

Would you be my Bonnie, help me get away?

E

Would you pull the trigger and blow 'em away?

Am

If I was an outlaw...

C

E

Am

How bad would I have to be?

C

E

How bad?

Am

If I was a vampire roamin' the night

Dm

Would you be my prey and put your neck on the line?

E

Live in the shadows and die in the night?

Am

If I was a vampire...
```

```
If I was a wanted man on the run
Would you take a fall if we were under the gun?
And drop down beside me in the nooses they've hung?
If I was a wanted man on the run...
How bad would I have to be?
How bad?
If I was the worst man in the world
Would you still be my girl?
The scariest monster you ever seen
Would you still love me?
If I was killer with blood on my hands
Would you be my alibi and lie on the stand?
Swear on your life that I'm an innocent man?
If I was a killer....
How bad would I have to be?
How bad?
```

## **Acordes**