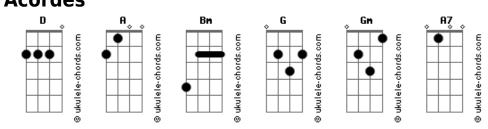

## Plain White T's - 1234

| Tom: D                                                                                                                                                                                                                                                                                                                                        | Best that i've had, i'm so glad i found you                                                                                                                                                                                                     |
|-----------------------------------------------------------------------------------------------------------------------------------------------------------------------------------------------------------------------------------------------------------------------------------------------------------------------------------------------|-------------------------------------------------------------------------------------------------------------------------------------------------------------------------------------------------------------------------------------------------|
| (intro) D A Bm A G Gm D                                                                                                                                                                                                                                                                                                                       | A<br>I love being around you<br>G A<br>You make it easy, as easy as 1,2,1,2,3,4                                                                                                                                                                 |
| D<br>Gimme more loving than I've ever had<br>A<br>make it all better when I'm feeling sad<br>Bm<br>A tell me that I'm special even when I know I'm not<br>D<br>Make it feel good when I hurt so bad<br>A Bm<br>Barely getting mad, I'm so glad I found you<br>A<br>I love being around you<br>G A<br>You make it easy, as easy as 1,2,1,2,3,4 | D A Bm A G<br>Gm D<br>There's only one way to say, those 3 words, and thats what<br>I'll do, i love you<br>D A Bm A G Gm D<br>there's only one thing to do, 3 words for you, i love you<br>G Gm<br>i love you<br>(solo) D A Bm A A7<br>D A Bm A |
| Gm D<br>There's only one way to say, those 3 words, and thats what<br>I'll do, i love you                                                                                                                                                                                                                                                     | G A<br>You make it easy, as easy as 1,2,1,2,3,4<br>Só uma batida em cada nota no refrão nessa vez                                                                                                                                               |
| D A Bm A G Gm D<br>there's only one thing to do, 3 words for you, i love you                                                                                                                                                                                                                                                                  | D A Bm A G<br>Gm D                                                                                                                                                                                                                              |
| D<br>Give me more loving from the very start<br>A<br>Piece me back together when I fall apart                                                                                                                                                                                                                                                 | There's only one way to say, those 3 words, and thats what<br>I'll do, i love you<br>D A Bm A G Gm D D<br>there's only one thing to do, 3 words for you, i love you                                                                             |
| Bm A A7   Tell me things you never even tell your closest friends D   D Make it feel good when I hurt so bad   A Bm                                                                                                                                                                                                                           | D A Bm A G<br>Gm D<br>There's only one way to say, those 3 words, and thats what<br>I'll do, i love you                                                                                                                                         |
| Acordes                                                                                                                                                                                                                                                                                                                                       |                                                                                                                                                                                                                                                 |