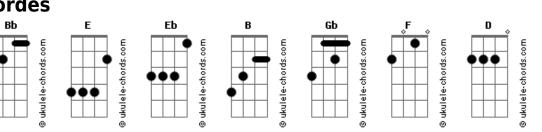

## **Pixies - Velouria**

| Tom: Bb                               | Gb Bb Gb<br>Finally through the roof<br>Eb B       |
|---------------------------------------|----------------------------------------------------|
| Tuning: Standard eADGB <mark>E</mark> | And how does lemur skin                            |
| Intro:                                | Gb<br>Reflect the sea?                             |
|                                       | Reflect the sea!                                   |
|                                       | В                                                  |
|                                       | We will wade in the shine of the ever<br>B         |
| Verse:                                | We will wade in the shine of the ever              |
|                                       | B                                                  |
|                                       | We will wade in the tides of the summer            |
| Bb Eb                                 | Every summer, every summer, every,                 |
| Velouria<br>B                         | Gb F<br>Mu Veleunie                                |
| Her covering                          | My Velouria<br>Bb B                                |
| Gb Bb                                 | My Velouria                                        |
| Travelling career<br>Gb Eb            |                                                    |
| Gb Eb<br>She can really move          |                                                    |
| B Gb                                  |                                                    |
| Oh velveteen                          | Forevergreen                                       |
| Chorus:                               | rorevergreen                                       |
|                                       | I know she's here<br>Gb Bb                         |
| F Gb Bb B<br>My Velouria, my Velouria | GD BD<br>In California                             |
| F Gb                                  | Gb Eb B                                            |
| Even I'll adore ya<br>B Bb            | I can see the tears<br>Gb                          |
| My Velouria                           | Of shastasheen                                     |
| -                                     |                                                    |
| Verse:                                | <mark>F Gb Bb B</mark><br>My Velouria, my Velouria |
| Bb Eb                                 | F Gb                                               |
| Say to me                             | Even I'll adore ya                                 |
| B<br>Where have you been              | <mark>Bb B</mark><br>My Velouria                   |
|                                       |                                                    |
| Acordes                               |                                                    |
|                                       |                                                    |