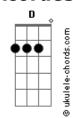

## **Pixies - There Goes My Gun**

| Tom: D                                                                      | (2nd Guitar Chorus Chords)                    |
|-----------------------------------------------------------------------------|-----------------------------------------------|
| Tuning:Standard<br>1st Guitar = Joey Santiago<br>2nd Guitar = Black Francis | (1st Guitar Solo)                             |
| (1st Guitar Intro/Outro)                                                    | (1st Guitar Final Chorus)                     |
| (2nd Guitar Intro/Outro Chords)                                             |                                               |
| (1st Guitar Verse Chord)<br>e 5b <br>B 7b <br>Gl6b                          | / slide up<br>  \ slide down<br>  h hammer-on |