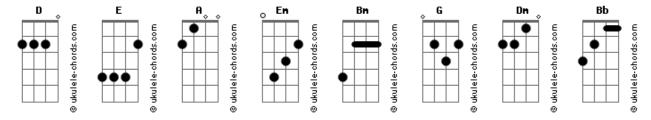

## Pixies - La La Love You

```
Tom: D
                                               (Lyrics)-
                                                             All I'm Saying Pretty Bab-
                                                             La La Love Ya Don't Mean May
     I usually play the rythym part on my acoustic and the
                                                             All I'm Saying Pretty Bab-
lead part on a
                                                  - he
clean set electric a little reverb. The song opens up with
                                               ========================REPEAT ABOVE THREE TIMES (Lyrics Once)
and one of the Pixies mumbling something. I'm not quite sure
                                               (Guitar1)-
who it is or
what they are saying. This is the only song that I know of,
however, where
David Lovering does most of the singing.
                                               (Guitar2)-
xby = x bent to y
                                               (Lyrics)-
xdy = bring prebent to x back down to y
                                                 -y (1rst Base) (Second Base) (Third Base)
~ = virbrato
xsy = x slide to y
_____
==========
                                               (Guitar1) -
(Guitar1)
(Guitar2)
                                               (Guitar2) -
                                                   Dm Bb
                                                                             Dm
                                                                                           Α
(Lyrics) Shake Your Butt
                         (But not too hard)
                                               (Lvrics) -
_______
                                               _____
(Guitar1) -
                                               (Guitar1)-
(Guitar2) -
                                               (Guitar2)-
(Lvrics) -
                                                                             D (Expect for third
                                                 D
                                               time)
_____
=========
                                               (Lyrics)-
(Guitar1)-
                                                            (Whi - Stle) Yeah
                                               =====REPEAT ABOVE THREE
                                               TIMES============
                                               (Guitar1)-
(Guitar2)-
                                               (Guitar2)-
                                               (Lyrics)-
(Lvrics)-
                                                 I love you I love you I do
                                               ______
_____
(Guitar1)-
                                               (Guitar1)-
(Guitar2)-
                                               (Guitar2)-
            A Em Bm D (Expect for third
  D
                                                 G
time)
                                               (Lyrics)-
                                                  Ι
(Lyrics)-
                                                             Love
                                                                       You
             (Whi - Stle)
                         Yeah
                                               _____
                                               -----
===================REPEAT ABOVE THREE
TIMES==========
                                               (Guitar1)-
(Guitar1)-
(Guitar2)-
                                               (Guitar2)-
  G
(Lyrics)-
                                                  Dm
                                                       Bb A
                                                                 Bb
  I love you I love you I do
_____
                                               ______
_____
                                               _____
(Guitar1)-
                                               (Guitar1)-
(Guitar2)-
                                               (Guitar2)-
                                                                  Em
                                                                              D (Expect for third
  G
                                                 D
(Lyrics) -
                                               time)
   Ι
              Love
                         You
                                               (Lyrics)-
                                                             All I'm Saying Pretty Bab-
                                                             La La Love Ya Don't Mean May
                                                             All I'm Saying Pretty Bab-
La La Love Ya Don't Mean May
All I'm Saying Pretty Bab-
(Guitar1)-
                                                  -be
                                                  - V
                                                  -be
                                                             La La Love Ya Don't Mean May
                                                             All I'm Saying Pretty Bab-
(Guitar2)-
                                                       REPEAT ABOVE SEVEN TIMES (Lyrics Once)
                          Bm
                               D (Expect for third ======
   D
time)
```