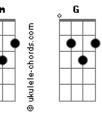

I?m guite confident that the bass/chords (which I guess is what really matters) are 100% correct.

And, yes, Kim Deal is the most gorgeous woman in indie rock EVER.

BASS & Chords

| Bm |    | Em | G |  |
|----|----|----|---|--|
| Bm |    | Em | G |  |
| Bm |    | Em | G |  |
| D2 | Em | F  |   |  |
| D2 | G  | D2 |   |  |