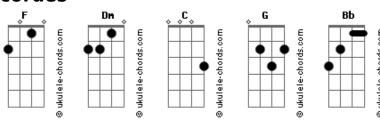

- Heart Cry**

```
Intro: Dm C G Bb (2x)
Whoa whoa
Don't you ever try to love
You know nothing of me what you thinking of
Don't you ever try to heal
Cut me deep inside and leave me on my knee
And don't you ever ask for trust
Givin' you my all would always murderous
Don't you ever try to feel
Affection is a virtue you will not reveal
Because you did it
Oh, you went and did it again
You won't admit it
Oh, you think that love is a sin
How are you with it
Oh, how are you with it
Why, oh why
Well have you ever heard a heart cry
        Bh
Have you ever heard a heart cry
0h oh
Have you ever heard a heart
Don't you ever ask for time
You'll be accounted by a heartless crime
Don't you ever want for lust
Passion is a game you play so dangerous
And don't you ever take my hand
```



## **Acordes**