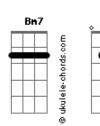

## **Pink Sweat\$ - Body Aint Me**

tom:

```
Bm
Intro: D7M Bm7 Em7 A7
Gbm7 B7 Em7 A7
                   Bm7
Used to know you, but I don't know you now
                 A7
Everything's getting so blurry now
 Gbm7
Vision hurting, I can't stand the look of you now
                Α7
Everything's different
                        Bm7
Yeah, I heard you're movin' back from out of town
 Em7
                           A7
Yeah, I heard you travelin' all these miles and miles
                        B7
Tryna get back to my love, but it's harder now
                A7
Everything's different
                  D7M
Oh, I can't lie, I want you on me
               Em7 A7
And girl, I wanna love you closely
            Gbm7 B7
I don't want nobody on you
            Em7
If that body ain't me, body ain't me