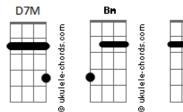

## **Pink Sweat\$ - Body Aint Me**

tom:

```
Bm
Intro: D7M Bm7 Em7 A7
Gbm7 B7 Em7 A7
                   Bm7
Used to know you, but I don't know you now
                 A7
Everything's getting so blurry now
 Gbm7
Vision hurting, I can't stand the look of you now
                Α7
Everything's different
                        Bm7
Yeah, I heard you're movin' back from out of town
 Em7
                           A7
Yeah, I heard you travelin' all these miles and miles
                        B7
Tryna get back to my love, but it's harder now
                A7
Everything's different
                  D7M
Oh, I can't lie, I want you on me
               Em7 A7
And girl, I wanna love you closely
            Gbm7 B7
I don't want nobody on you
            Em7
If that body ain't me, body ain't me