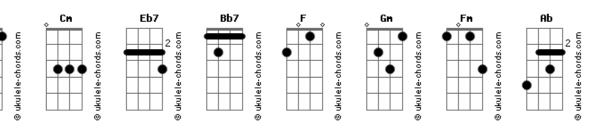

## **Pink Floyd - Wearning The Inside Out**

```
Cm Eb7
From morning to night I stayed out of sight Bb7 F
Didn't recognize I'd become
Cm Eb7
No more than alive I'd barely survive
Bb7 F
In a word...overrun

Gm F
Won't hear a sound from my mouth
Gm F
I've spent too long on the inside out
Gm F
My skin is cold to the human touch
Gm F
This bleeding heart's not beating much

Cm Eb7
I murmured a vow of silence and now
Bb7 F
I don't even hear when I think aloud
Cm Eb7
Extinguished by light I turn on the night
Bb7 F
Wear its darkness with an empty smile

Fm
I'm creeping back to life
G G Ab
My nervous system all awry
```

Εb

## Acordes