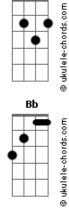

Tom: Eb

## **Pink Floyd - Wearning The Inside Out**

```
Cm Eb7
From morning to night I stayed out of sight Bb7 F
Didn't recognize I'd become
Cm Eb7
No more than alive I'd barely survive
Bb7 F
In a word...overrun

Gm F
Won't hear a sound from my mouth
Gm F
I've spent too long on the inside out
Gm F
My skin is cold to the human touch
Gm F
This bleeding heart's not beating much

Cm Eb7
I murmured a vow of silence and now
Bb7 F
I don't even hear when I think aloud
Cm Eb7
Extinguished by light I turn on the night
Bb7 F
Wear its darkness with an empty smile

Fm
I'm creeping back to life
G G Ab
My nervous system all awry
```

Εb

## Acordes