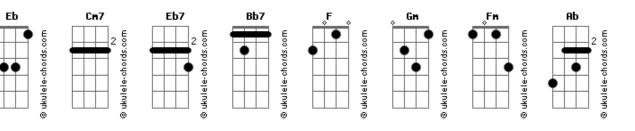

## **Pink Floyd - Wearning The Inside Out**

```
Cm7 Eb7
From morning to night I stayed out of sight Bb7 F
Didn't recognize I'd become
Cm7 Eb7
No more than alive I'd barely survive
Bb7 F
In a word...overrun

Gm F
Won't hear a sound from my mouth
Gm F
I've spent too long on the inside out
Gm F
My skin is cold to the human touch
Gm F
This bleeding heart's not beating much

Cm7 Eb7
I murmured a vow of silence and now
Bb7 F
I don't even hear when I think aloud
Cm7 Eb7
Extinguished by light I turn on the night
Bb7 F
Wear its darkness with an empty smile

Fm
I'm creeping back to life
G G Ab
My nervous system all awry
```