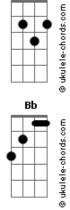

Tom: Eb

## **Pink Floyd - Wearning The Inside Out**

```
Cm7 Eb7
From morning to night I stayed out of sight Bb7 F
Didn't recognize I'd become
Cm7 Eb7
No more than alive I'd barely survive
Bb7 F
In a word...overrun

Gm F
Won't hear a sound from my mouth
Gm F
I've spent too long on the inside out
Gm F
My skin is cold to the human touch
Gm F
This bleeding heart's not beating much

Cm7 Eb7
I murmured a vow of silence and now
Bb7 F
I don't even hear when I think aloud
Cm7 Eb7
Extinguished by light I turn on the night
Bb7 F
Wear its darkness with an empty smile

Fm
I'm creeping back to life
G G Ab
My nervous system all awry
```

## **Acordes**