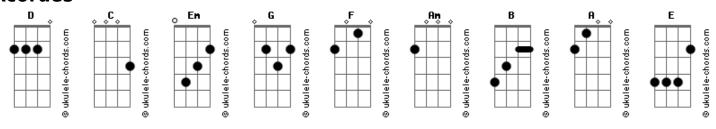

## **Pink Floyd - Paintbox**

```
Tom: C
   Em
Last night I had too much to drink
Sitting in a club with so many fools
Playing to rules
Trying to impress but feeling rather empty
I had another drink
Drink - a - drink - a - drink - a - drink
What a way to spend that evening
They all turn up with their friends
Playing the game
But in the scene I should have been
Far away
Away - away - away - away
{\color{red}B} {\color{blue}B} flat {\color{blue}A} {\color{blue}A} flat {\color{blue}G} {\color{blue}G} flat {\color{blue}F} {\color{blue}E} Getting up, I feel as if I'm remembering this scene before
I open the door to an empty room
                    D D
Then I forget
```