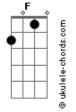

## Pierre Simões - Yesterday

```
Yesterday

Em A7 Dm Dm

All my troubles seemed so far away

Bb C7 F F

Now it looks as though they're here to stay

Dm G Bb F

Oh, I believe in yesterday