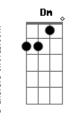

## Pierre Simões - Yesterday

```
Yesterday

Em A7 Dm Dm

All my troubles seemed so far away

Bb C7 F F

Now it looks as though they're here to stay

Dm G Bb F

Oh, I believe in yesterday