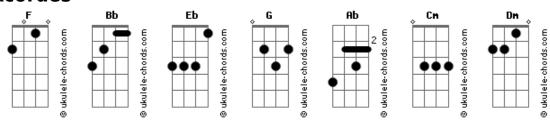

## **Phoebe Snow - Either Or Both**

Tintro: F Bb Eb F Bb

Bb F G

Sometimes these hands get so clumsy
Ab Bb

That I drop things and people laugh
F Bb

Sometimes these hands seem so graceful
Eb F Bb

I can see them signing autographs

[Refrão]

Bb F Bb Cm

What I want to know from you
G Cm F

When you hear my plea
Dm Cm
Do you like or love
Dm Cm Bb Eb

Either or both of me

Dm Cm
Do you like or love
Dm Cm Bb Eb
Either or both of me

Bb F G
Sometimes this face looks so funny
Ab Bb
That I hide it behind a book
F Bb
But sometimes this face has so much class
Eb F Bb
That I have to sneak a second look

[Refrão]

Bb F G
Sometimes this life gets so empty
Ab Bb
That I become afraid
F Bb
Then I remember you're in it
Eb F Bb
And I think I might still have it made

## **Acordes**