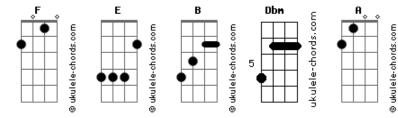

## **Phoebe Ryan - Mine**

Tom: F (com acordes na forma de E ) Capostraste na lª casa Riff E|0-0-0-0-0-0-0-0-----В...... -----GI DI E..... Dbm F В When it went down, it was so hard to breathe Dbm A B E I gave up everything in a slow fall down to the floor B Dbm Dbm Α Life was escaping me, I couldn't find myself B E F 'Til it was all lost, not anymore В Dbm Dbm Α I'm holding on to all the pieces of my heart's debris B E 'Til it's time В Dbm F Dbm A I'll, I'll pull it together and fix myself eventually B F And know it's mine B Dbm I found gold in the wreckage, put it on a necklace Dbm A B E Dbm A Keepin' it 'cause I, I, I, I know that it's mine E B Dbm I wear it like a message so I don't forget it DbmABEKeepin' it 'cause I, I, I, I know that it's mine I know that it's mine no matter what I do Dbm Α B F I know that it's mine whether I win or lose E В Dbm And even though my heart needs to take its time Dbm A B F I know that it's mine, I know that it's mine F B Dbm Facing the change, but it's still tough to see B E Dbm A At first, I fought it all, I was so mean