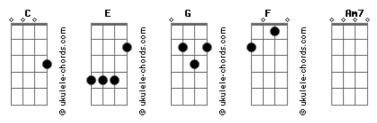

## **Phoebe Ryan - Dead**

```
Tom: C
                                                           When things are good
                                                           I don't believe that they're for real
VERSE 1:
                                                                         Am7
                                                                               G
               G
          G
                         E
                                                           I really wish I could
C
 I've made mistakes, been dishonest
                                                           just tell myself I gotta feel
    G G F
                                                                                   С
Self-estranged, did what I wanted
                                                           Feel something else instead
 G G F
                                                           Cause lately life is like a dream
C
I was a fake, I slept just the same
                                                                               Am7
                                                                                     G
       G G
                                                           It's messing with my head
                         F
I'm not a saint, no, I'm not a saint
                                                           I must be dead
PRE-CHORUS:
                                                           BRTDGE:
C Am7 G
Oh, no it doesn't make sense
                                                           C F
So, suddenly it's all picture perfect
                                                           Am7 G
C Am7
                 G
Oh, no I don't understand
                                                           Life is so good and I don't deserve it
CHORUS:
                                                           INSTRUMENTAL:
                                                           (CF)
(Am7G)
              C F
When things are good
I don't believe that they're for real
                                                           CHORUS:
              Am7
                    G
I really wish I could
                                                                         C F
just tell myself I gotta feel
                                                           When things are good
                                                           I don't believe that they're for real
                       C
Feel something else instead
                                                                         Am7
                                                                               G
                                                           I really wish I could
Cause lately life is like a dream
                    Am7
                                                           just tell myself I gotta feel
                        G
It's messing with my head
                                                                                   С
I must be dead
                                                           Feel something else instead
                                                           Cause lately life is like a dream
VERSE 2:
                                                                               Am7
                                                                                     G
         G G
                      F
                                                           It's messing with my head
I've been a wreck, took things too far
                                                           I must be dead
  G G
С
                 F
Made a mess, felt like a star
                                                           OUTRO:
                                                                        С
     G G (strum once)
                                                                           E
C
I've broken hearts and goddamn I slept the same
                                                           I must be dead
                                                                       Am7 G
          G
                G
                      F
I'm not a saint, no, I'm not a saint
                                                           I must be dead (I must be dead I don't believe it)
                                                                       C
                                                                            F
PRE-CHORUS:
                                                           I must be dead (I tell myself I could be dreaming)
C Am7
                    G
                                                                       Am7 G
Oh, no it doesn't make sense
                                                           I must be dead (I must be dead I don't believe it)
C Am7
                 G
Oh, no I don't understand
                                                           ( C
                                                                 F)
                                                           ( Am7 G )
( C F )
( Am7 G )
```