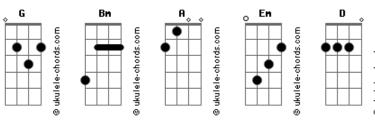

## **Phoebe Bridgers - Demi Moore**

```
tom:
Intro: Bm A G
Bm A G
0oooooooh
   Bm A G
000000000000000h
Take a dirty picture, babe
   Bm
I can't sleep and I miss your face
In my hands and in my knees
    Bm A G
Tell me what you wanna do to me
Bm A Em
Tell me what you'll do, please
I don't wanna be alone
                       D A Bm A G
I don't wanna be alone anymore
Bm A G
0oooooooh
    Bm A G
000000000000000h
```