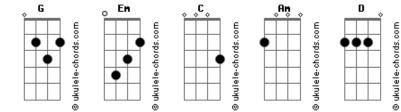

## **Phillip Phillips - Trigger**

```
Tom: G
                                                                Em
Intro: 2x: Em C Am
                                                                Please just leave me be
                                                                              C
                                                                                                         Am
                                                                I feel as though no one knows what goes on inside of me
Fm
 I heard the words come out of your mouth again
                                                                                              С
                                                                Then I turned to see it was too late to give you love
    Am
 So quietly you said
                                                                            Am
                                                                But it was too late to give you up
                             С
Fm
 I need someone to hold my heart again
                                                               Refrão:
 Like it felt when I was just a kid
                                                                Em
Fm
                        C
Will you take me far away
                                                                Inside your hand it holds the question to it all
                                                                                              Am
                   Am
 From this fear that pulls me near?
                                                                You start to pull the trigger, you start to pull the trigger
Fm
Will you take it out?
                                                                Inside your mind it goes where no one really knows
                             Am
                                                                C
                                                                                              Am
                                                                You start to pull the trigger, you start to pull the trigger
 What's inside of my mind, what's screaming out
                                                                Fm C
 Inside your hand it holds the question to it all
                                                                    And I saw how it all went down
                                                                   С
С
                                                                Fm
 You start to pull the trigger, you start to pull the trigger
                                                                     You picked it up and threw it out
                                                                Em C
Em
                                                                                                Em
Inside your mind it goes where no one really knows
                                                                    And I saw how it all went down
                                                                               (D)
                             Am
                                                                      Am
 You start to pull the trigger, you start to pull the trigger
                                                                    Again
(Em C Am)
                                                                Em
                                                                Inside your hand it holds the question to it all
 Verso:
                                                               С
                                                                                            Am
                                                                I start to pull the trigger, I start to pull the trigger
                                                               Em
Em
                                     С
 I saw the tears roll down from your eyes again
                                                                Inside my mind it goes where no one ever knows
   Am
                                                                                           Am
 So softly they fell
                                                                I start to pull the trigger, I start to pull the trigger
Fm
 I reached to you to wipe them off your chin
                                                                (Em C Am) 2x
                                                                (Em)
 But you stopped me and said
```