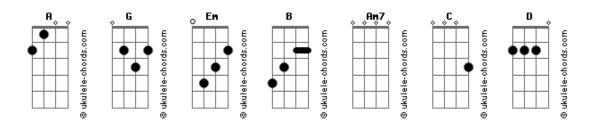

## **Phillip Phillips - Disease**

```
Tom: A
                                             G )
 (com acordes na forma de
Capostraste na 2ª casa
Intro: Em B (x2)
                                                               (CHORUS)
                             Em B
Feels like you made a mistake
                 Em
You made somebody's heart break
But now I have to let you go
             Fm
I have to let you go
You left a stain
On every one of my good days
But I am stronger than you know
               Em
I have to let you go
(PRE-CHORUS)
No one's ever turned you over
No one's tried
 Em
To ever let you down,
                                                                    Am7
Beautiful girl
Bless your heart
(CHORUS)
I got a disease
Deep inside me
      Am7
Makes me feel uneasy baby
I can't live without you
Tell me what I am supposed to do about it
Keep your distance from it
Don't pay no attention to me
 I got a disease
(INTRO 2)
Feels like you're making a mess
                                                               Am7
You're hell on wheels in a black dress, baby
             Am7
You drove me to the fire
                       Em
                                                                   Am7
And left me there to burn
(PRE-CHORUS)
Every little thing you do is tragic
All my life, oh was magic
```

## Acordes