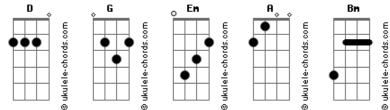

## **Phillip Long - When You Come Back Home**

Tom: D

| D G                             |
|---------------------------------|
| Girl, when you come back home   |
| I'm gonna dance with you        |
| Girl, when you come back home   |
| I'm gonna hold you              |
| This can be very hard           |
| Like a dog in the backyard      |
| I'm gonna wait for you          |
| I'm gonna wait for you          |
| I'm gonna wait for you          |
| Just because i want you         |
| I'm gonna wait for you          |
| D Girl, when you come back home |
| D G<br>I'm gonna treat you well |

## Acordes

G Girl, when you come back home G I'm gonna feel your smell This can be very hard Em Α Like a dog in the backyard D G I'm gonna wait for you G D I'm gonna wait for you G D I'm gonna wait for you G D Just because i want you G D I'm gonna wait for you D G Come back home D Come back home G Come back home G Bm Come back home D Come back home