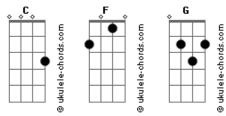

## Phillip Long - Sugar

Tom: C

```
F
Oh Sugar
Your whispers and moans
C
Shake my legs and my bones
F
Just tell me
G
What do you want?
It's too simple
                     F
Tell me your favorite song
            G
Tell me you're lazy and lonely
         С
Tell me something
                  F
I would guide you home
          F
Tell me anyway
                        G
Do you come or just fake it?
                       С
Cause all I see is this haze
Over the bed where we lay
Oh freckled
```