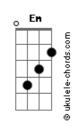

```
We love each other's hearts
And we love each other's failures too
And I got you
I got you
Bridge: C G (4x)
Solo: C Am C Am Am F C Em Am C
Bridge: C G (4x)
When I found you
I wanted to start a band
I could be the drummer
And you could be the frontman
We love depressing songs
And we love depressing people too
I got you
I got you
Bridge: C G C G Am (4x)
```