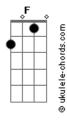

## **Phillip Long - I Got You**

```
Tom: Eb
                                               C)
 (com acordes na forma de
Capostraste na 3^{\underline{a}} casa
Intro: C G (4x)
When I found you
I wanted to start a band
I could be the drummer
And you could be the frontman
We love depressing songs
And we love depressing people too
I got you
I got you
Bridge: C G (4x)
When I found you
I was feeling strange
I was so fucked up
And out of range
```