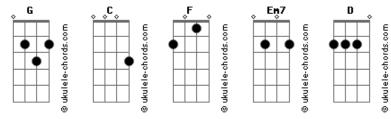

## Phil Wickham - Spirit Of God

tom: G Intro: G C G C G С We thirst for Your presence; send down Your rain G Here in this moment, a holy embrace G C G C Fire of heaven, come surround G C F С We bow down in reverence on this holy ground Refrão: Em7 Spirit of God, fall upon this place D Fm7 Fan every heart into a burning flame We long for You, call upon Your name GC F C Spirit of God, have Your way G C G C G C Have Your way, have Your way С G G Nothing between us; the veil is torn You're calling us closer; We run to You, Lord Refrão: Fm7 C G Spirit of God, fall upon this place D Em7

## Acordes

Fan every heart into a burning flame We long for You, call upon Your name F C G Spirit of God, have Your way G С Have Your way Ponte(x3): G C More of You and less of me C God, this life will bring You glory, glory, glory Instrumental (x2): Em7| C | G | D Refrão: С Em7 G Spirit of God, fall upon this place D Em7 Fan every heart into a burning flame G D C We long for You, call upon Your name Em7 Spirit of God, fall upon this place D Fm7 Fan every heart into a burning flame We long for You, call upon Your name F C G Spirit of God, have Your way G C G C G CGCGC Have Your way