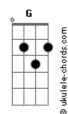

## pheppy - October 2

```
tom:
                G
            G7M
                              Am7
Save my mind from myself
Bm7 Eb Em7
Hold my breath
Am7
Take me by the hand
You're the only one who understand
F#, E7
                  Am7
Save my mind from myself
Bm7 Eb Em7
Hold my breath
Am7
Take me by the hand
You're the only one who understand
( Gb E7 )
Feel bad, go to bed (save my...)
Maybe wake up even worse, yeah
Suicide in my head (mind from myself)
Tryin' not to feeling like a curse, but no
            Bm7
                   Eb
                             Em7
No you don't had to cut me off (hold my breath)
      Am7
As you take me by the hand
You're the only one who'll understand
```

```
( G7M Am7 Bm7 Eb )
( Em7 Am7 C7 G7M )
G7M
May find another night
In which I lay and then I get high
Wanna die, stay alive
Better get away this place, but no
       Bm7 Eb
                  Em7
I can't leave you at all
       Am7
As you take me by the hand
You're the only one who'll understand
G7M
May find another night
In which I lay and then I get high
Wanna die, stay alive
Better get away this place, but no
Wanna die, stay alive
Better get away this place, but
       Bm7 Eb
                    Em7
I can't leave you at all
Take me by the hand
You're the only one who understand
[Final] Gb G7M Am7 Bm7
       Am7 C7 G7M Am7 D7 G7M
```