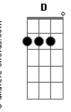

I try to feel you

( D7M Em G7M A )
( D7M Em G7M A )

D7M

Your eyes were bright

I felt the shine
G D

Miss the summers we used to hide
Bm

The city lights on this blue night
G D

You used to tell me that it?s alright
D7M Bm G
I chill my bones, out in the cold
G D