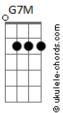

## Petit Biscuit - I Leave Again (feat. Shallou)

tom: D D7M The sky?s so cold D7M I feel you slow D Your mind is not like it was before D D7M I?delete?all, put thoughts?on hold G7M I try to feel you D But?you are gone D7M D7M D7M The fire?s cold inside your soul G7M I feel the weight, of what we were D7M D I delete all, put thoughts on hold