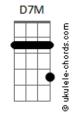

## Petit Biscuit - I Leave Again (feat. Shallou)

tom: D D7M The sky?s so cold D7M I feel you slow D Your mind is not like it was before D D7M I?delete?all, put thoughts?on hold G7M I try to feel you D But?you are gone D7M D7M D7M The fire?s cold inside your soul G7M I feel the weight, of what we were D7M D I delete all, put thoughts on hold