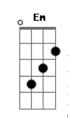

## Petit Biscuit - I Leave Again (feat. Shallou)

tom: D D7M The sky?s so cold D7M I feel you slow D Your mind is not like it was before D D7M I?delete?all, put thoughts?on hold G7M I try to feel you D But?you are gone D7M D7M D7M The fire?s cold inside your soul G7M I feel the weight, of what we were D7M D I delete all, put thoughts on hold

I try to feel you

( D7M Em G7M A )
( D7M Em G7M A )

D7M

Your eyes were bright

I felt the shine
G D

Miss the summers we used to hide
Bm

The city lights on this blue night
G D

You used to tell me that it?s alright
D7M Bm G
I chill my bones, out in the cold
G D

Walk the pathways we used to know

These quiet towns we'll leave behind
I try to feel you