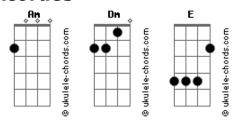

## Peter Green - Cryin' Won't Bring You Back

Am

Am

Sometimes I get so tied up

Dm

Wrestling with these feelings here inside

Am

Baby, please make your mind up

Dm

Are we gonna make up

E

Am

Or are yer gonna leave me with the rain?

Am

I know you got your reasons

Dm

Am

I heard them when you hit me with the score

Am

But, honey, if you've got feelings

Dm

How can you just stand there

E

Am

And say you don't love me anymore?

Am

Cryin' won't bring you back

Dm

Am

Cryin' won't bring you back

Am

And crying won't bring you back

## **Acordes**

```
Dm
I'm tryin'
E Am
But cryin' won't bring you back
Am
Cryin' won't bring you back
Dm
I'm cryin'
E Am
But cryin' won't bring you back

Am
Tell me it's just a nightmare
Dm Am
And I can burn your message in the flame
Am
Show me there's still something
Dm E
Someway, baby, someway, baby
Am
I can stop the rain

Am
Cryin' won't bring you back
Dm Am
Cryin' won't bring you back
Dm
Yes, I'm tryin'
E Am
But cryin' won't bring you back
```